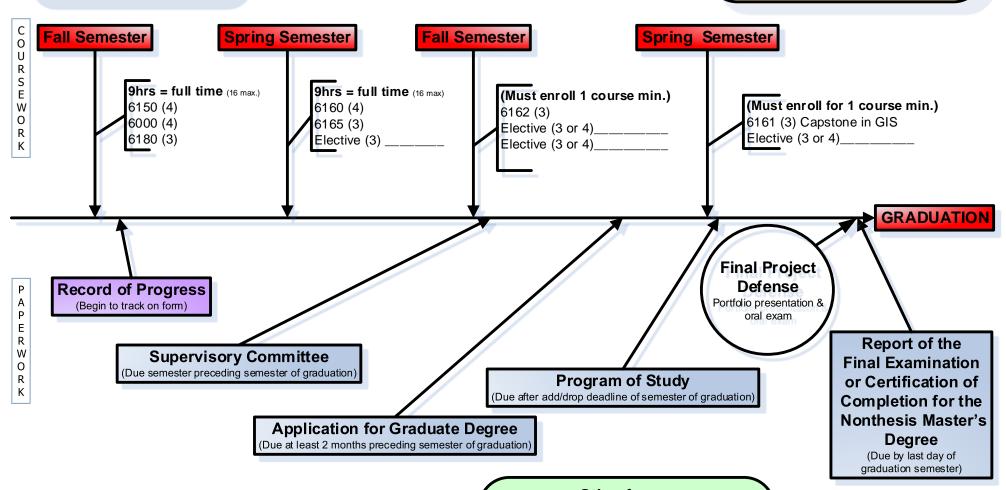

Fall 2021

## Min. Hour Requirements:

24 hrs required courses

12-14 hrs electives
= min 36 TOTAL : 6 hrs transfer (max)
9 hrs non-matriculated (max)

24 hrs at U of U (min)

## **MASTER'S of GIS DEGREE**

Professional

## **GUIDELINES:**

9 hrs=full time / 5-8 hrs=part time
F/S Semester min.=1 course / max.=16hrs
3.0 GPA min. (no grade < B-)
Electives must be ≥6000 (5000 if N/A)
4 yrs max. to complete
GEOG 6981 does not count toward degree
GEOG seminars may count w/ permission

## Other forms:

- 1. Undergraduate Petition for Graduate Credit
- 2. Graduate Transfer Credit Authorization
- 3. LOA (If inactive other than Summer)